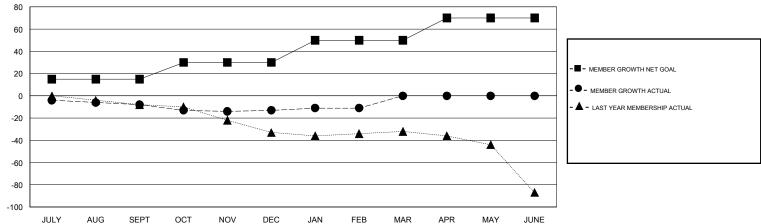

## District 5M 3

Results as of: 2/29/2020

| GMT:          |               |             | GMT CA        |                       |                           |                         |                                                    |  |
|---------------|---------------|-------------|---------------|-----------------------|---------------------------|-------------------------|----------------------------------------------------|--|
|               | Club          | s           |               | Members               |                           |                         |                                                    |  |
|               | RESULTS FOR   | R 2019-2020 |               | RESULTS FOR 2019-2020 |                           |                         |                                                    |  |
| QUARTER       | NEW CLUB GOAL | NEW CLUBS   | DROPPED CLUBS | QUARTER               | MEMBER GROWTH NET<br>GOAL | MEMBER GROWTH<br>ACTUAL | DROPPED<br>MEMBERS ACTUAL<br>(including transfers) |  |
| JULY/AUG/SEPT | 0             | 0           | 1             | JULY/AUG/SEPT         | 15                        | 15                      | 18                                                 |  |
| OCT/NOV/DEC   | 0             | 0           | 0             | OCT/NOV/DEC           | 15                        | 17                      | 22                                                 |  |
| JAN/FEB/MAR   | 0             | 0           | 0             | JAN/FEB/MAR           | 20                        | 12                      | 9                                                  |  |
| APR/MAY/JUNE  | 0             | 0           | 0             | APR/MAY/JUNE          | 20                        | 0                       | 0                                                  |  |

## GOALS AND ACTUAL MEMBERS CUMULATIVE

| DROPPED CLUBS: 1  DROPPED MEMBERS |    | 22 CLUBS OF 39 ADDED 1 OR MORE<br>NEW MEMBERS | GENDER DISTE  MALE  FEMALE      | 868 (76.88%)<br>261 (23.12%) |     |  |
|-----------------------------------|----|-----------------------------------------------|---------------------------------|------------------------------|-----|--|
| DECEASED                          | 14 | CLICK HERE FOR CUMULATIVE                     | TOTAL FAMILY UNIT MEMBERS       |                              | 182 |  |
| CLUB CANCELLED 0 OTHER 35         |    | MEMBERSHIP DATA                               | FAMILY MEMBERS PAYING HALF DUES |                              | 91  |  |
| TOTAL                             | 49 |                                               |                                 |                              |     |  |